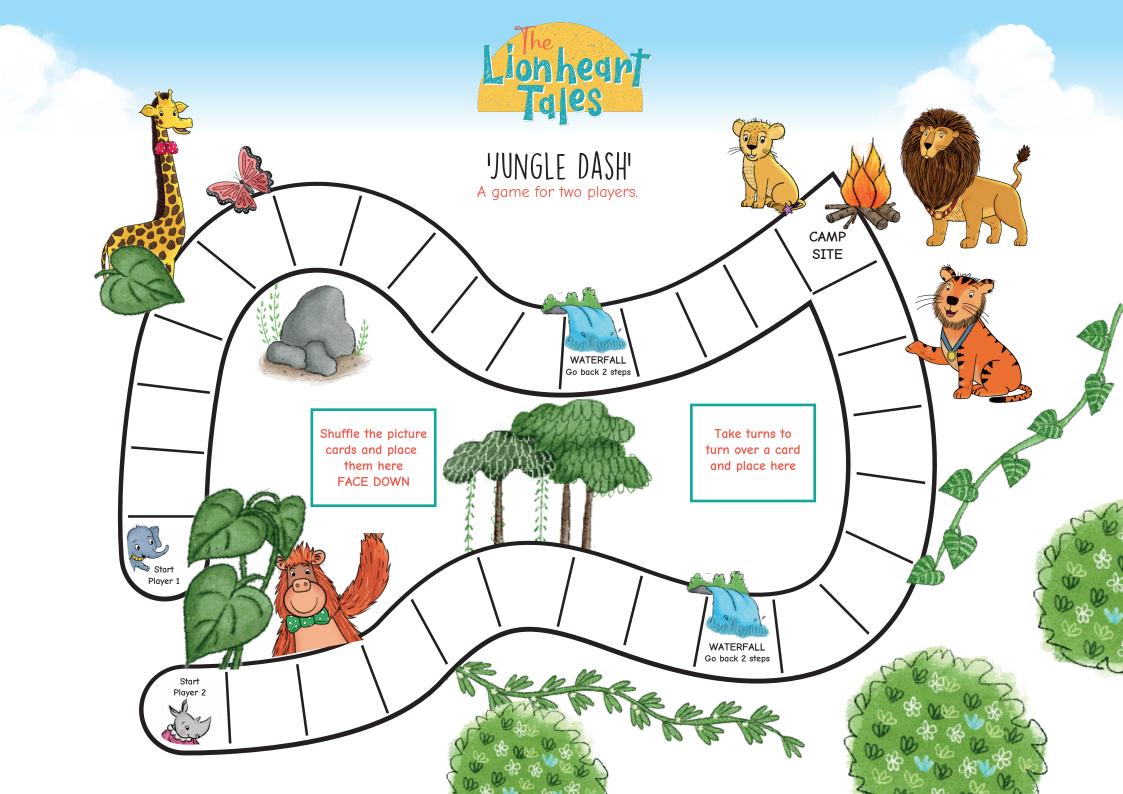

## HOW TO PLAY 'JUNGLE DASH'

## Getting ready to play 'Jungle Dash'.

- First, cut out the cards and counters from the next page.
- Place the cards face down on the game board as shown.
- Place the Benji and Bella counters on their Start points.
- Choose your path and character.

## Playing 'Jungle Dash' game.

- Take turns to turn over a card and place it on the other space where shown.
- Read the instruction on each card.
- Move along your path by the number on each card and look out for the cards which send you backwards, too!
- The first person to reach the Camp Site in the exact steps is the winner!
- If you have too many steps for the Camp Fire stay where you are until you get the exact number
- If you run out of cards shuffle them and place them back face down for turning.